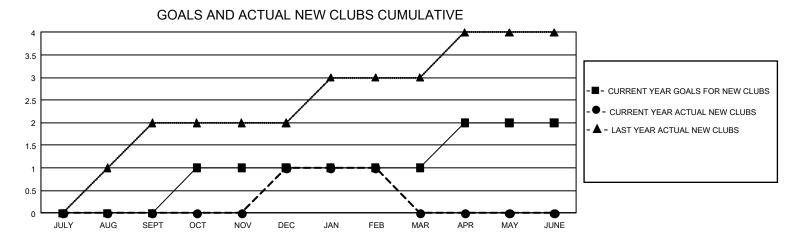

## GMT MONTHLY MEMBERSHIP PROGRESS REPORT

Results as of: 3/31/2020

GMT Constitutional Area 4, Group G

REPORT DOES NOT INCLUDE CLUBS IN UNDISTRICTED AREAS.

| Clubs         |               |             |               | Members               |                        |                         |                                                    |  |  |
|---------------|---------------|-------------|---------------|-----------------------|------------------------|-------------------------|----------------------------------------------------|--|--|
|               | RESULTS FOR   | R 2019-2020 |               | RESULTS FOR 2019-2020 |                        |                         |                                                    |  |  |
| QUARTER       | NEW CLUB GOAL | NEW CLUBS   | DROPPED CLUBS | QUARTER MEME          | BER GROWTH NET<br>GOAL | MEMBER GROWTH<br>ACTUAL | DROPPED<br>MEMBERS ACTUAL<br>(including transfers) |  |  |
| JULY/AUG/SEPT | 0             | 0           | 0             | JULY/AUG/SEPT         | 30                     | 0                       | 0                                                  |  |  |
| OCT/NOV/DEC   | 3             | 1           | 0             | OCT/NOV/DEC           | 30                     | 22                      | 3                                                  |  |  |
| JAN/FEB/MAR   | 0             | 0           | 0             | JAN/FEB/MAR           | 30                     | 0                       | 0                                                  |  |  |
| APR/MAY/JUNE  | 3             | 0           | 0             | APR/MAY/JUNE          | 30                     | 0                       | 0                                                  |  |  |