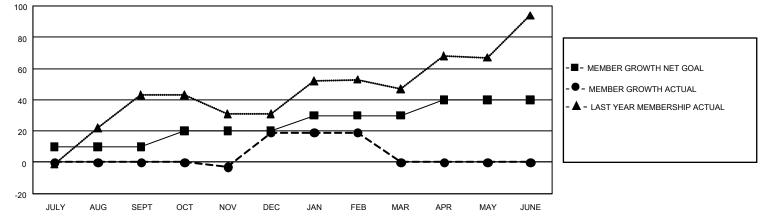

## GMT MONTHLY MEMBERSHIP PROGRESS REPORT

Results as of: 3/31/2020

GMT Constitutional Area 4, Group G

REPORT DOES NOT INCLUDE CLUBS IN UNDISTRICTED AREAS.

| Clubs         |               |             |               | Members               |                        |                         |                                                    |  |  |
|---------------|---------------|-------------|---------------|-----------------------|------------------------|-------------------------|----------------------------------------------------|--|--|
|               | RESULTS FOR   | R 2019-2020 |               | RESULTS FOR 2019-2020 |                        |                         |                                                    |  |  |
| QUARTER       | NEW CLUB GOAL | NEW CLUBS   | DROPPED CLUBS | QUARTER MEME          | BER GROWTH NET<br>GOAL | MEMBER GROWTH<br>ACTUAL | DROPPED<br>MEMBERS ACTUAL<br>(including transfers) |  |  |
| JULY/AUG/SEPT | 0             | 0           | 0             | JULY/AUG/SEPT         | 30                     | 0                       | 0                                                  |  |  |
| OCT/NOV/DEC   | 3             | 1           | 0             | OCT/NOV/DEC           | 30                     | 22                      | 3                                                  |  |  |
| JAN/FEB/MAR   | 0             | 0           | 0             | JAN/FEB/MAR           | 30                     | 0                       | 0                                                  |  |  |
| APR/MAY/JUNE  | 3             | 0           | 0             | APR/MAY/JUNE          | 30                     | 0                       | 0                                                  |  |  |